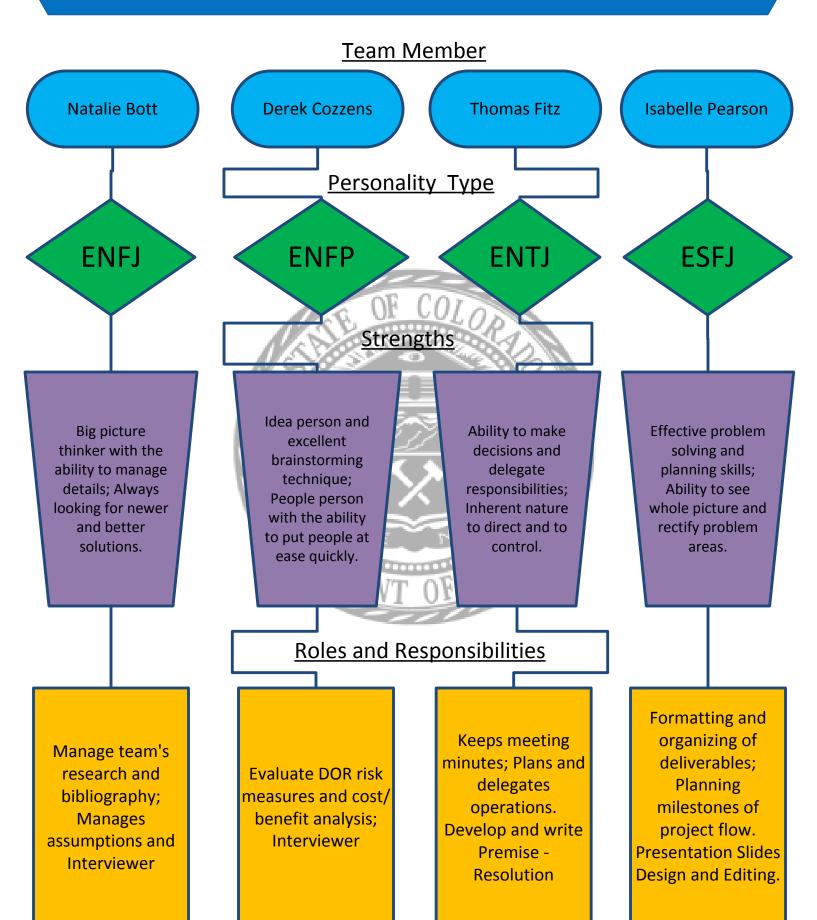

### Roles and Responsibilities Myers Briggs

| November 09 | 9 |
|-------------|---|
|-------------|---|

| Sunday     | Monday                                                        | Tuesday    | Wednesday     | Thursday                                 | Friday | Saturday |
|------------|---------------------------------------------------------------|------------|---------------|------------------------------------------|--------|----------|
| November 1 | 2                                                             | 3          | 4             | 5                                        | 6      | 7        |
|            |                                                               |            |               | Weed out unimportant research thus far   |        |          |
| 8          | 9                                                             | 10         | 11            | 12                                       | 13     | 14       |
|            | Prepare<br>Important tasks<br>needed for final<br>deliverable |            |               |                                          |        |          |
| 15         | 16                                                            | 17         | 18            | 19                                       | 20     | 21       |
|            | Practice and<br>Review Final<br>Presentation for<br>client    |            | Presentations | Final Checklist distributed before break |        |          |
| 22         | 23                                                            | 24         | 25            | 26                                       | 27     | 28       |
|            | No                                                            | Clas       | OF CO         | 1 Bre                                    | a k    |          |
| 29         | 30                                                            | December 1 | 2             | 3                                        | 4      | 5        |
|            | A                                                             | 18 2       |               |                                          | 6      |          |